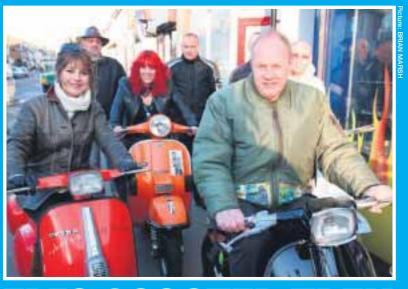

# **ALSO INSIDE**

**Q&A** ..... PAGE 8 **SCHOOLS** ...... PAGE 10 LETTERS ..... PAGE 11 LEISURE . . . PAGES 15-27

Actress Jan Francis and MP Damian Green have lent their support to an intrepid group of scooter enthusiasts hoping embarking on an epic ride from John O' Groats to Lands End.

In June the South Kent Saints Scooter Club will mount their vintage Vespas and travel the length and breadth of the country to help raise money for Find a Voice, a charity that helps children who have difficulty with communication

The 10-day trip in June hopes to raise £10,000 and raise the profile of the organisation. • SEE FULL STORY ON PAGE 2

By **ED HILL** 

ed.hill@kosmedia.co.uk

A STABBING at an Ashford chip shop has led to one arrest after a member of staff suffered serious injuries.

MOD SCENE: Actress Jan Francis and MP Damian Green join the scooter riders to launch their charity trip

# Riders' long scoot to give kids a voice

AN actress and an MP recreated a scene from the classic movie Quadrophenia on Friday.

Jan Francis and Damian Green mounted vintage Vespas to help the charity, Find a Voice.

In June, the South Kent Saints Scooter Club will travel the length and breadth of the country to help raise money for the charity which helps children who have difficulty with communication.

The 1,664-mile Long Scoot Down will travel from John O'Groats to Land's End, taking in the three highest mountains in the UK, and finally reaching Ashford.